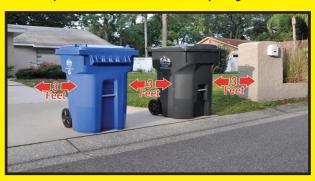

# **Step 3. Cart Placement**

Place your carts at the curb or edge of the street or alley with the wheels and handle facing toward your house (away from the street). Be sure there is a minimum clearance of three (3) feet on all sides of the carts, including mailboxes, trees, cars etc. The trash and recycling carts also need to be placed three (3) feet apart from each other. This will allow the automated truck arm to safely reach the carts and dump them into the trash or recycling truck.